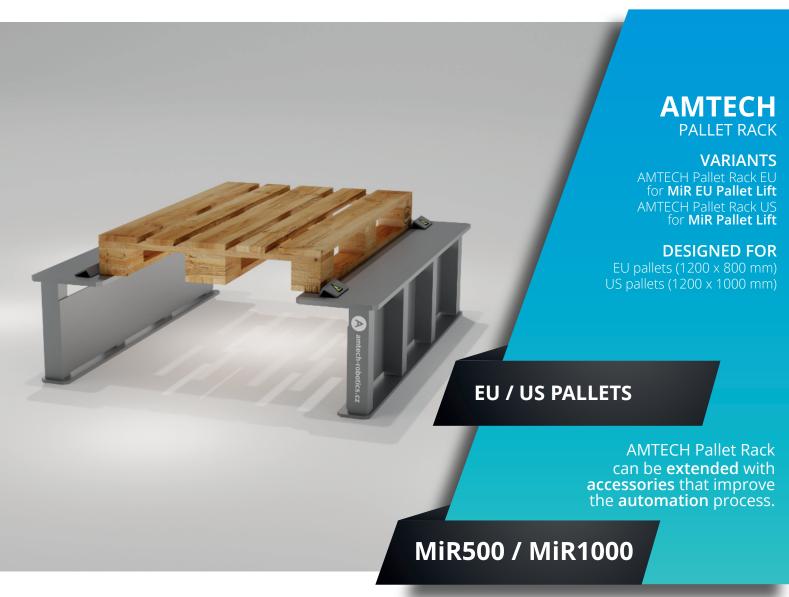

# AMTECH PALLET RACK EU / US

### Simple construction of a Pallet rack / low price solution

Maximum pallet payload: 1000 kg Design: metal construction, grey color

Fast delivery: 2-7 weeks

Volume discount: 5 pcs / 10 pcs

## **ACCESSORIES**

AMTECH Pallet Rack can be extended with accessories that improve the automation process.